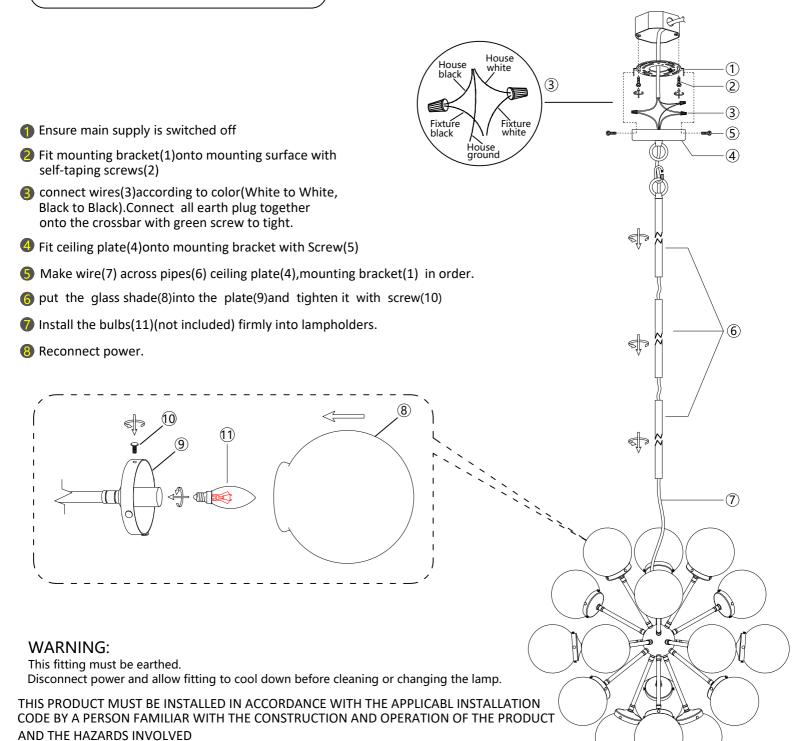

# INSTALLATION INSTRUCTIONS SHEET

## START FROM HERE

- Make sure power is complelely off at the fuse box.
- Have your fixture inslalled by a qualfied licensed electrician
- Prepare everything in clear area.
- Wear gloves at all times during this installabon.
- Read instructions carefully before you start assembly.
- keep this instruction sheet for future reference.

### Please Note:

- All Lighting fixtures come with pre-wired module(s)
- •Uniess instructed to do so, please do not touch any part of the module(s) as
- any unnecessary contact with the module could couse permanent damage.

THIS LUMINAIRE MUST BE MOUNTED OR SUPPORTED INDEPENDENTLY OF AN OUTLET BOX